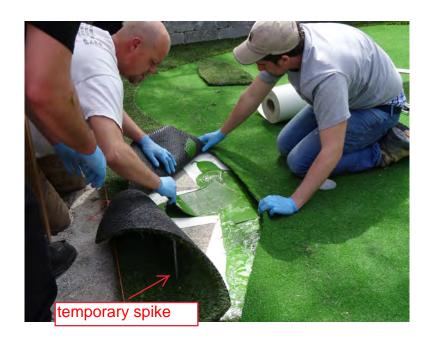

Glue being added to seaming tape. Note temporary spikes being used to hold grass in place while lining up seams.