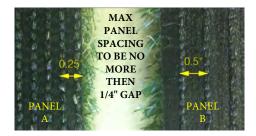

When gluing seams together, gap between seams should not exceed a 1/4" gap. STANDARD MANUFACTURED BEAD SPACING ARE EITHER 1/4" TO 1/2". When preparing the seam try to cut one of the grass panel being seamed as close to bead as possible (see panel A) without touching or cutting the bead. On other piece of grass panel being seamed, cut leaving majority of backing (see panel B) opposite of other grass panel being seamed.