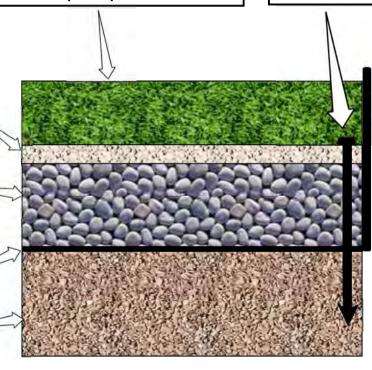

## ARTIFICIAL TURF INSTALLATION

Rymar Synthetic turf Recommended infill: 1lbs to 1.5lbs per sqft 8" - 10" galvanized / steel spike along perimeter.

LAYER 2 OF COMPACTED AGGREGATE BASE 1" OF LIMESTONE SCREENINGS OR CHIPS AND DUST

LAYER 1 OF COMPACTED
AGGREGATE BASE
2"- 4" OF 3/4"
GRANULAR "A" BASE
MATERIAL or
3/4" CRUSHER RUN
(MIN 97% COMPACTION)

5oz Duracloth Multi-use or 3oz Duracloth

NATURAL DIRT SUB-GRADE (COMPACTED)

Garden edging (when applicable) can be plastic, stone or wood.